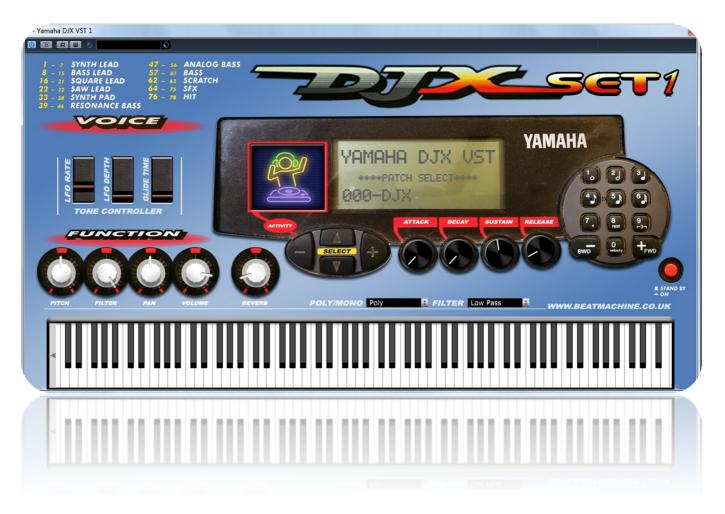

Thank you for purchasing this Yamaha DJX Set VST instrument.

The DJX keyboard was introduced in the late 1990s to satisfy the budding Dance, Trance, Techno & Hip Hop producers. There is a wide pallette of 155 Presets on the actual DJX along with the standard 128 General MIDI soundset.

The DJX VST comes in 2 volumes (which can be purchased separately). Set 1 contains all presets '000' through to '078 & Set 2 contains the rest of the sounds & drum kits up to patch '155'. The GM sounds have been left out as there are many GM VSTs on the market, but all the juicy presets are here all wrapped up in a simple interface so you can get programming your dance tracks immediately. A Low Pass Filter is included along with Reverb.

NOTE: Please place the included fonts into you 'FONTS' folder on your computer. This will show the correct display like what is shown above.

To Install the VSTi: Place the entire folder into your VST plugins folder. When you then start your DAW, it will automatically be integrated within your setup.